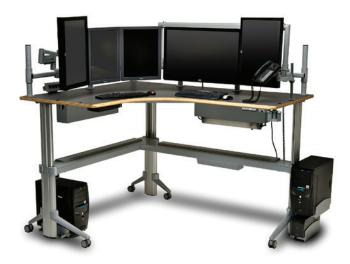

### GO<sup>2</sup> Move Corner Multi-Monitor WorkCenter

> No matter your space requirements or cost limitations, the GO<sup>2</sup> WorkCenter designs are flexible enough to fit any space and any budget. User-centered design features include motorized work surface height adjustment, individually programmable sitting and standing positions and a softform ergonomic edge.

> The GO<sup>2</sup> WorkCenter's exclusive floating rail system, with our 360° rotational, pneumatic height adjustable LCD arms, allows for precise ergonomic adjustment of flat panel monitors; which helps provide optimum monitor sight lines to relieve neck and eye strain. Telephone and dictation equipment can also be precisely positioned. All of which opens up additional workspace for administrative tasks.

> The exclusive cable management system allows easy access for IT staff and keeps knee space clean and clear.