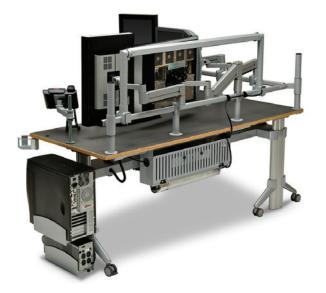

> The GO<sup>2</sup> WorkCenter's exclusive floating rail system, with our 360° rotational, pneumatic height adjustable LCD arms, allows for precise ergonomic adjustment of flat panel monitors; which helps provide optimum monitor sight lines to relieve neck and eye strain. Telephone and dictation equipment can also be precisely positioned. All of which opens up additional workspace for administrative tasks.

> The exclusive cable management system allows easy access for IT staff and keeps knee space clean and clear.