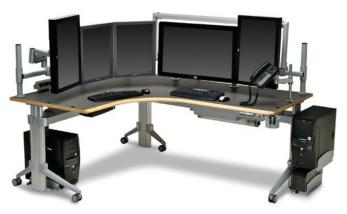

### GO<sup>2</sup> Move Corner Multi-Monitor WorkCenter

> No matter your space requirements or cost limitations, the GO<sup>2</sup> WorkCenter designs are flexible enough to fit any space and any budget. User-centered design features include motorized work surface height adjustment, individually programmable sitting and standing positions and a softform ergonomic edge.

> The GO<sup>2</sup> WorkCenter's exclusive floating rail system, with our 360° rotational, pneumatic height adjustable LCD arms, allows for precise ergonomic adjustment of flat panel monitors; which helps provide optimum monitor sight lines to relieve neck and eye strain. Telephone and dictation equipment can also be precisely positioned. All of which opens up additional workspace for administrative tasks.

> The exclusive cable management system allows easy access for IT staff and keeps knee space clean and clear.