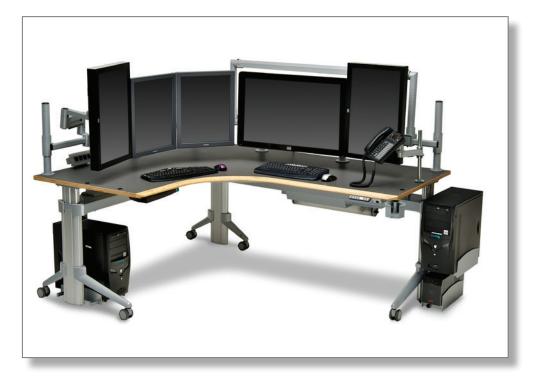

### GO<sup>2</sup> Move Corner Multi-Monitor WorkCenter

> No matter your space requirements or cost limitations, the GO<sup>2</sup> WorkCenter designs are flexible enough to fit any space and any budget. User-centered design features include motorized work surface height adjustment, individually programmable sitting and standing positions and a softform ergonomic edge.

> The GO<sup>2</sup> WorkCenter's exclusive floating rail system, with our 360° rotational, pneumatic height adjustable LCD arms, allows for precise ergonomic adjustment of flat panel monitors; which helps provide optimum monitor sight lines to relieve neck and eye strain. Telephone and dictation equipment can also be precisely positioned. All of which opens up additional workspace for administrative tasks.

> The exclusive cable management system allows easy access for IT staff and keeps knee space clean and clear.